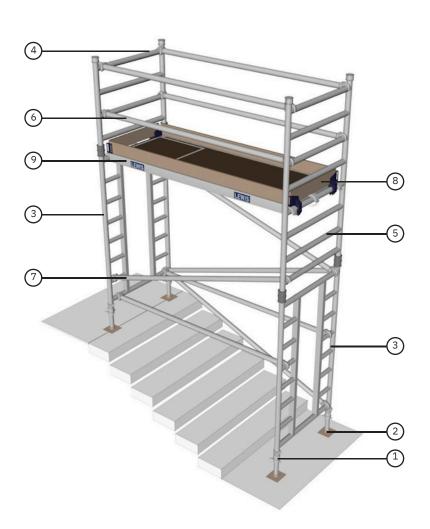

## **Tower Components**

| Item Description             | Quantity |
|------------------------------|----------|
| 1 Adjustable Legs            | 4        |
| 2 Base Plates                | 4        |
| 3 2m Walk Through Frames     | 2        |
| 4 1m Additional Frame        | 1        |
| 5 2m Additional Frame        | 3        |
| 6 1.8m Red Horizontal Braces | 10       |
| 7 2.1m Blue Diagonal Braces  | 7        |
| 8 Folding Toe Board Set      | 1        |
| 9 1.8m Trapdoor Platform     | 2        |
| 10 Stabilisers               | 4        |