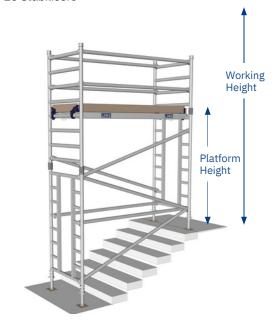

## **Stairwell Industrial Towers**

Stairwell Tower: 1.8m Long x 0.78m Wide

Working Height: 6.8m

Platform Height: 4.8m

## **Technical Information**

| Base Dimensions:              | (L)1.8m X(W)0.78m |
|-------------------------------|-------------------|
| Maximum Platform Height (ph): | 4.8m              |
| Maximum Working Height (wh):  | 6.8m              |
| Platform SWL:                 | 275kg             |