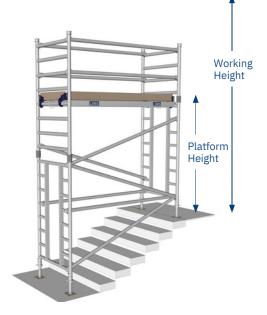

#### Stairwell Tower: 1.8m Long x 0.78m Wide

Working Height: 4.8m

#### Platform Height: 2.8m