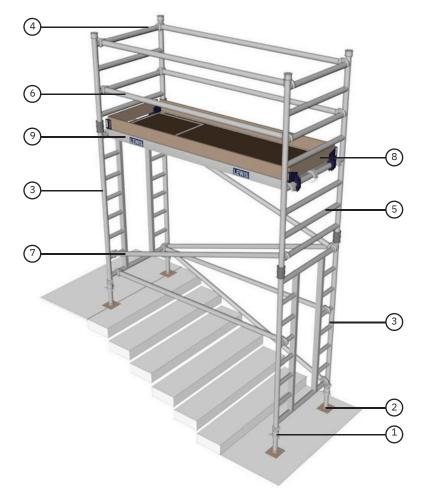

## **Tower Components**

**Item Description** 

Quantity

| 1 Adjustable Legs            | 4 |
|------------------------------|---|
| 2 Base Plates                | 4 |
| 3 2m Walk Through Frames     | 2 |
| 4 1m Additional Frame        | 1 |
| 5 2m Additional Frame        | 1 |
| 6 1.8m Red Horizontal Braces | 6 |
| 7 2.1m Blue Diagonal Braces  | 3 |
| 8 Folding Toe Board Set      | 1 |
| 9 1.8m Trapdoor Platform     | 1 |

## **Technical Information**

| Base Dimensions:              | (L)1.8m X (W)0.78m |
|-------------------------------|--------------------|
| Maximum Platform Height (ph): | 2.8m               |
| Maximum Working Height (wh):  | 4.8m               |
| Platform SWL:                 | 275kg              |